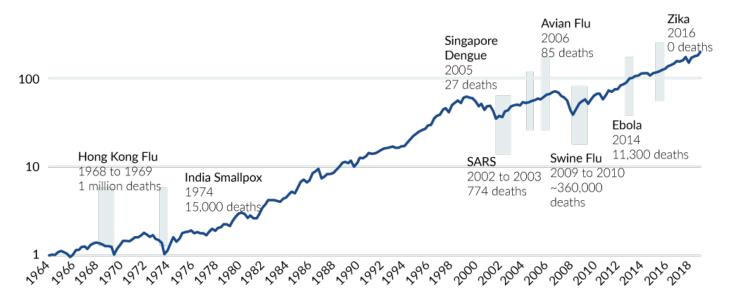

#### CHART 1: HISTORY OF EPIDEMICS / PANDEMICS - S&P 500 TOTAL RETURN INDEX: GROWTH OF \$1

Source: Morningstar Direct and Centers for Disease Control and Prevention. The S&P 500 Index or Standard &

Poor's 500 Index is a market-capitalization-weighted index of the 500 largest U.S. publicly traded companies. The index is widely regarded as the best gauge of large-cap U.S. equities.