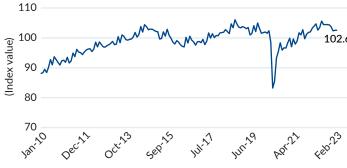

#### **CHART 4: INDUSTRIAL PRODUCTION**

Source: Federal Reserve Bank of Chicago.